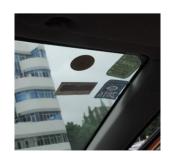

## **Application:**

- Parking management.
- Access control.
- Tracking vehicles going in and out of parking garages.
- Car washes and stations of any sort.
- · Designed for fast and reliable vehicle identification.
- . Simply apply this convenient RFID tag onto any glass surface.
- . Thin, flexible sticker format