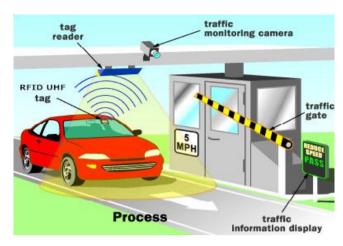

## **Application:**

- Parking management.
- Access control.
- Tracking vehicles going in and out of parking garages.
- Car washes and stations of any sort.
- · Designed for fast and reliable vehicle identification.
- . Simply apply this convenient RFID tag onto any glass surface.
- . Thin, flexible sticker format